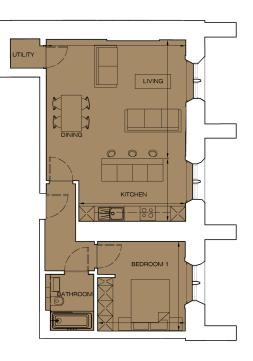

## Floorplan - Plot GMO1 NOT TO SCALE

1 Bedroom Apartment | Ground floor | Total area 674 sq ft (62.6 sq m)

Living / Dining 17' 11" x 15' 3" (5.46m x 4.64m) Bedroom 1 11' 3" x 11' 6" (3.43m x 3.51m) Kitchen 13' 9" x 8' 1" (4.19m x 2.47m)