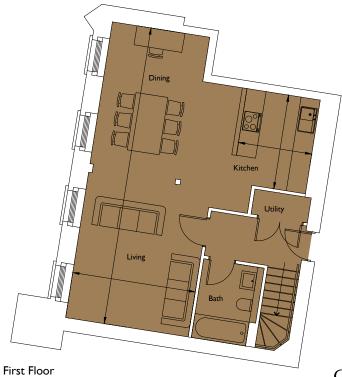

## Floorplan - Plot 04-14

2 bedroom apartment First and Mezzanine Floor

| Total     | area 1156sq ft      | (107.4sq m)   |
|-----------|---------------------|---------------|
| ng/Dining | 30ft 6in x 12ft 6in | (9.3m x 3.8m) |

| Living/Dining | 30ft 6in x 12ft 6in  | $(9.3 \text{m} \times 3.8 \text{m})$ |
|---------------|----------------------|--------------------------------------|
| Kitchen       | 9ft 6in x 7ft 7in    | (2.9m × 2.3m)                        |
| Bedroom I     | 25ft 3in x 11ft 10in | (7.7m x 3.6m)                        |
| Bedroom 2     | 8ft 6in x 12ft 2in   | (2.6m x 3.7m)                        |