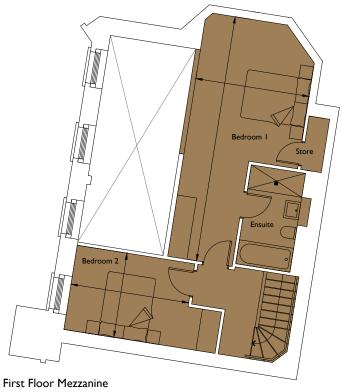

## Floorplan - Plot 04-14

2 bedroom apartment First and Mezzanine Floor

| Total     | area 1156sq ft      | (107.4sq m)   |
|-----------|---------------------|---------------|
| ng/Dining | 30ft 6in x 12ft 6in | (9.3m x 3.8m) |

| Living/Dining | 30ft 6in x 12ft 6in  | $(9.3 \text{m} \times 3.8 \text{m})$ |
|---------------|----------------------|--------------------------------------|
| Kitchen       | 9ft 6in x 7ft 7in    | (2.9m × 2.3m)                        |
| Bedroom I     | 25ft 3in x 11ft 10in | (7.7m x 3.6m)                        |
| Bedroom 2     | 8ft 6in x 12ft 2in   | (2.6m x 3.7m)                        |