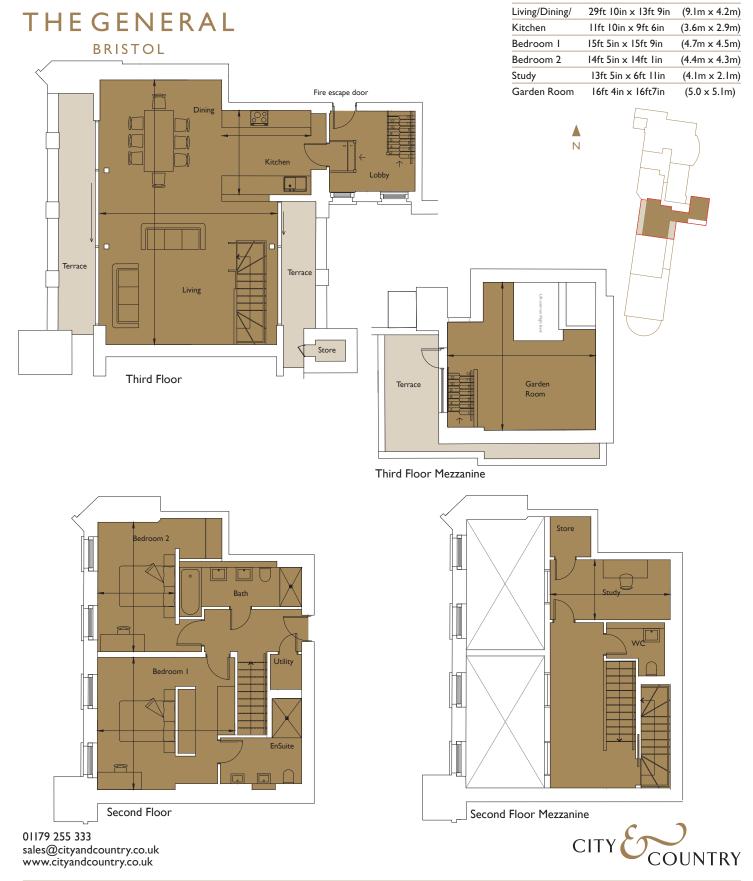

## Floorplan – Plot 04-21

2 bedroom and study apartment

## Second and Mezzanine, Third and Mezzanine Floor Total area 1964sq ft (183sq m)

The information in this document is intended as a guide only and is subject to change without prior notice. Accordingly, due to the City & Country policy of continual improvement, the finished product may vary from the information provided and City & Country reserves the right to amend the specification. All dimensions stated are approximate only with maximum dimensions and may alter through the construction phase and with interior finishes. You are therefore advised not to order any carpets, appliances or other goods which depend upon accurate dimensions before carrying out a check measure within your reserved property. August 2014.