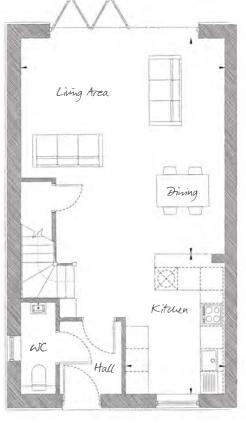

## **GROUND FLOOR**

| Living / Dining | 18′10" x 17′9" | (5.73m x 5.42m) |
|-----------------|----------------|-----------------|
| Kitchen         | 12′3" × 8′7"   | (3.74m x 2.62m) |

Plots 18, 19, 23, 24, 29, 30, 47 and 48 are 1,106 sqft and semi detached. Plots 43 and 45 are 1,102 sqft and end terrace. Plot 44 is 1,104 sqft and mid terrace. In some cases, plots do not have a window to the downstairs WC and stairway. Ask our Sales Executives for further information.