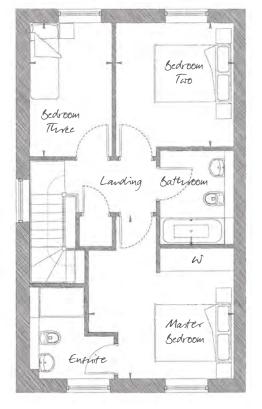

## FIRST FLOOR

| Master Bedroom | 14′3" x 12′7"  | (4.33m x 3.84m) |
|----------------|----------------|-----------------|
| Bedroom Two    | 10′10" × 10′2" | (3.30m x 3.10m) |
| Bedroom Three  | 11′8" × 7′3"   | (3.56m x 2.20m) |