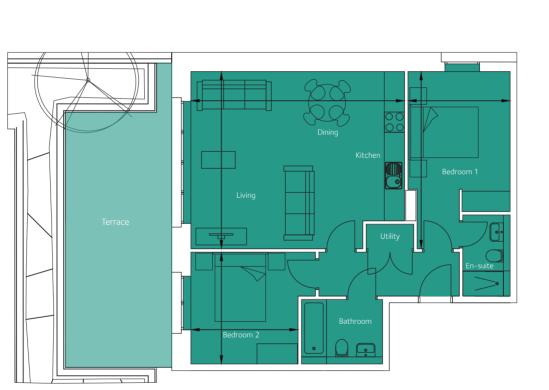

## Floorplan - Plot 1104

2 Bedroom Apartment First Floor - Tobacco Store Total area 815 sq ft (75.7 sq m)

Living/Kitchen/Dining 20' 08" x 17' 1" (6.30m x 5.20m) 17' 1" x 9' 10" (5.20m x 3.00m) 10' 10" x 10' 6" (3.30m x 3.20m)

Bedroom 1

Bedroom 2

01174 535 155 | factorynumber1@cityandcountry.co.uk | www.cityandcountry.co.uk

The information in this document is intended as a guide only and is subject to change without prior notice. Accordingly, due to the City & Country policy of continual improvement, the Inished product may vary from the information provided and City & Country reserves the right to amend the specification. All dimensions stated are approximate only with maximum dimensions and may alter through the construction phase and with interior Inishes. You are therefore advised not to order any carpets, appliances or other goods which depend upon accurate dimensions before carrying out a check measure within your reserved property. May 2019.

NOT TO SCALE