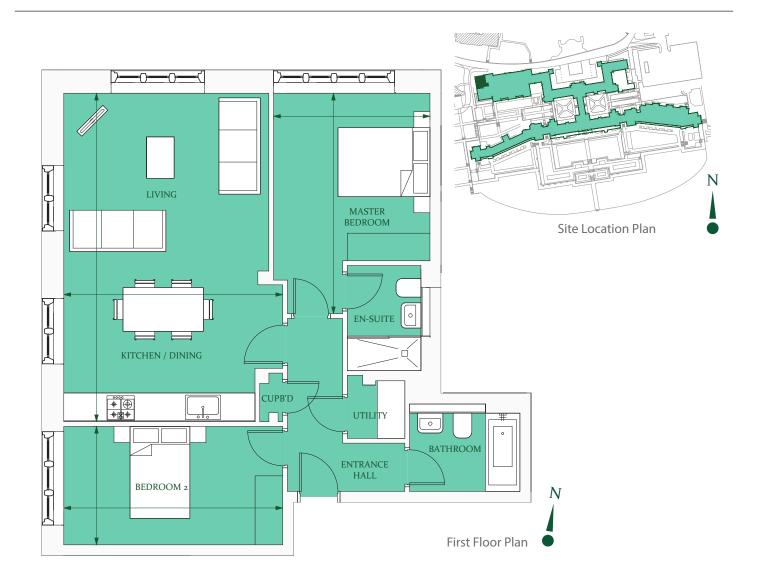

## Floorplan - Plot NW29

## 2 Bedroom Apartment First floor Total area 842 sq ft (78.2 sq m)

| Living/Kitchen/Dining (max.) | 23' 7" x 15′ 9″ | (7.2m x 4.8m) |
|------------------------------|-----------------|---------------|
| Master Bedroom (max.)        | 15' 9" x 11' 2" | (4.8m x 3.4m) |
| Bedroom 2                    | 15′ 9″ x 8′ 6″  | (4.8m x 2.6m) |